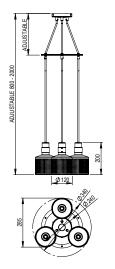

# RIDDLE 3 CLUSTER

Three perforated, machined-brass pendants suspended from a circular spreader plate.

# **CEILING CANOPY**

Brushed brass round ceiling canopy H 30 x Ø 116mm with cord grip 89mm/3.5in mounting positions

# SUSPENSION

Adjustable 200cm fabric cord provided Brass and black spreader plate provided