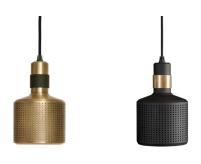

#### PRODUCT CODE

RDL0070 - Riddle 3 Cluster Light - Brass w/ Black RDL0071 - Riddle 3 Cluster Light - Black w/ Brass

#### **FINISHES**

Brushed brass lacquered Black textured powdercoat Custom finishes available