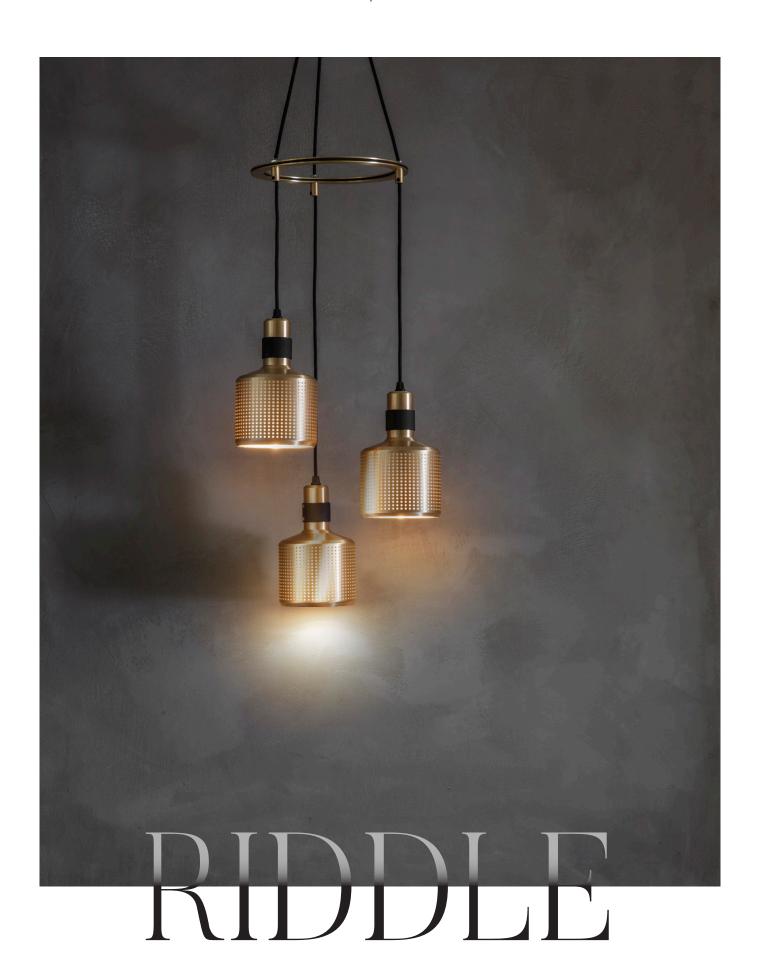

# RIDDLE 3 CLUSTER

Three perforated, machined-brass pendants suspended from a circular spreader plate.

#### PRODUCT CODE

RDL0070 - Riddle 3 Cluster Light - Brass w/ Black RDL0071 - Riddle 3 Cluster Light - Black w/ Brass

# SUSPENSION

Adjustable 200cm fabric cord provided Brass and black spreader plate provided

# **DESIGN NOTES**

Not only do multiple pendants create an eyecatching sculptural form but the light interaction between the machined shades is a joy from all angles.

BRASS W/ BLACK

BLACK W/ BRASS