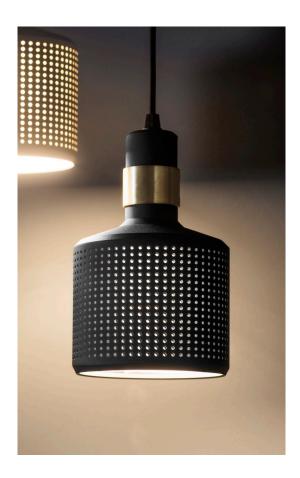

#### PRODUCT CODE

RDL0070 - Riddle 3 Cluster Light - Brass w/ Black RDL0071 - Riddle 3 Cluster Light - Black w/ Brass

#### **FINISHES**

Brushed brass lacquered Black textured powdercoat Custom finishes available

# **DESIGN NOTES**

Not only do multiple pendants create an eyecatching sculptural form but the light interaction between the machined shades is a joy from all angles.

BRASS W/ BLACK

BLACK W/ BRASS